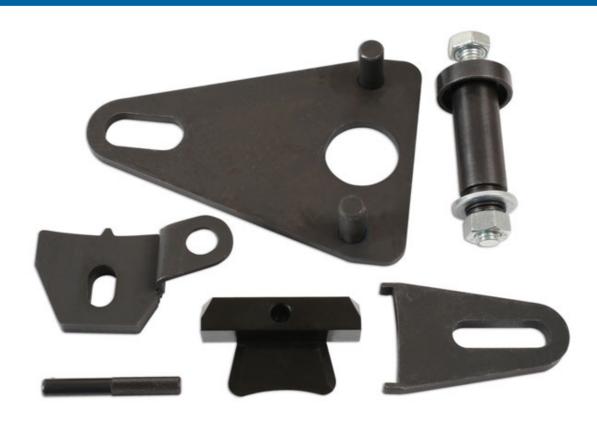

## Flywheel/Front Pulley Locking Tool Kit - for Renault,

This kit has been developed to provide a locking solution for the flywheel and front pulley on the Renault engines listed below. The kit also provides the primary tools required for timing chain replacement on the Renault twin cam 1.4, 1.6, 2.0, 2.5 and 3.5 litre petrol engines.

## **Additional Information**

- · Applications: Renault twin cam, chain driven petrol engines also fitted to Nissan.
- Engine Codes: H4JT (1.4), M5M (1.6), MR4 (2.0), 2TR (2.5) and V4Y (3.5).
- Equivalent to OEM numbers MOT 919-02, MOT 1431, MOT 1716, MOT 2019 and MOT 1789.
- Can also be used for M9R (2.0 diesel) and M9T (2.3 diesel) for flywheel locking. Use with Laser Part No. 4936.
- Made in Sheffield.